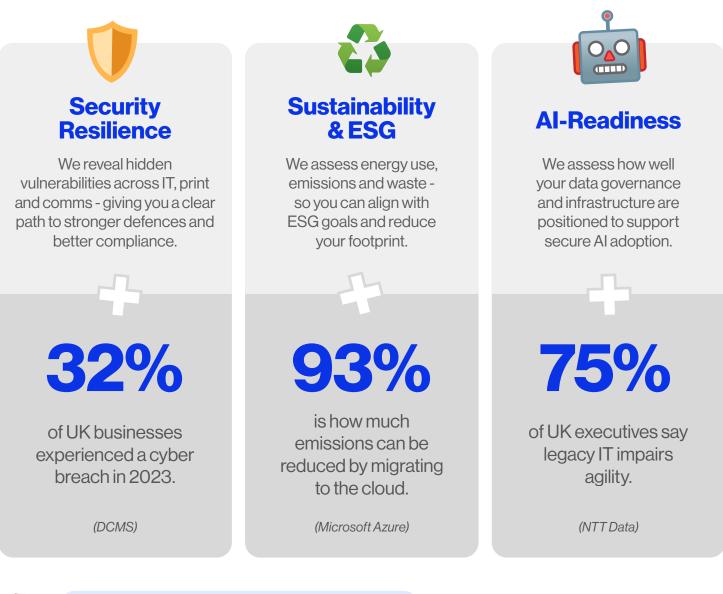

## Your Workspace Technology. Fully Audited. Fully Understood.

**Tech Check+** delivers a holistic view of your workspace technology environment, covering areas including:

| Focus Area                                                     | What We Assess                                                                                                                                                                                                                                                                                             | Pluses You Gain                                                                                                                                                                                                               | + + + |
|----------------------------------------------------------------|------------------------------------------------------------------------------------------------------------------------------------------------------------------------------------------------------------------------------------------------------------------------------------------------------------|-------------------------------------------------------------------------------------------------------------------------------------------------------------------------------------------------------------------------------|-------|
| IT<br>Infrastructure                                           | Devices, networks,<br>software, security, cloud<br>readiness, backups                                                                                                                                                                                                                                      | Visibility over all assets, risks<br>and opportunities                                                                                                                                                                        | +     |
| Cyber Security<br>& Compliance                                 | Data risks, patching<br>gaps, firewalls, endpoint<br>protection, remote working<br>vulnerabilities                                                                                                                                                                                                         | Stronger data protection,<br>greater control, enhanced<br>data compliance                                                                                                                                                     |       |
| Workspace<br>Performance                                       | Bottlenecks, outdated<br>tools, duplication,<br>underutilised platforms                                                                                                                                                                                                                                    | Increased productivity,<br>optimised workflows, Al-<br>ready processes                                                                                                                                                        |       |
| Communications<br>Systems                                      | VoIP, mobile, video tools,<br>call routing, bandwidth,<br>hybrid working setup                                                                                                                                                                                                                             | Better connectivity, clearer<br>calls, improved employee<br>experience                                                                                                                                                        | *     |
| Sustainability &<br>Emissions                                  | Power usage, device<br>lifecycle, emissions,<br>cloud vs on-prem, circular<br>economy readiness                                                                                                                                                                                                            | ESG progress, cost savings<br>and a greener technology<br>footprint                                                                                                                                                           |       |
| Print<br>Environment                                           | Fleet usage, device layout,<br>workflow efficiency, print<br>waste, document security                                                                                                                                                                                                                      | Reduced print costs,<br>improved control, enhanced<br>compliance                                                                                                                                                              |       |
| Strategic<br>Oversight                                         | Full environment mapping,<br>visual layouts, usage trends,<br>cost leakage                                                                                                                                                                                                                                 | A clear action plan backed<br>by evidence and expert<br>recommendations                                                                                                                                                       | *     |
| Systems Sustainability & Emissions Print Environment Strategic | call routing, bandwidth,<br>hybrid working setup<br>Power usage, device<br>lifecycle, emissions,<br>cloud vs on-prem, circular<br>economy readiness<br>Fleet usage, device layout,<br>workflow efficiency, print<br>waste, document security<br>Full environment mapping,<br>visual layouts, usage trends, | calls, improved employee<br>experienceESG progress, cost savings<br>and a greener technology<br>footprintReduced print costs,<br>improved control, enhanced<br>complianceA clear action plan backed<br>by evidence and expert |       |